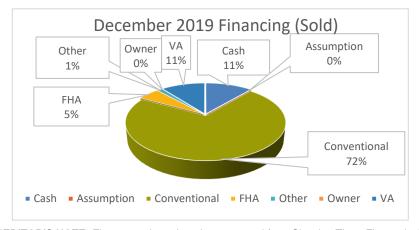

|
| New Listings            | 6.83%          | 892              | 835              |
| Months Supply           | -24.64%        | 0.95             | 1.26             |
| SALES PRICE             |                |                  |                  |
| Average                 | 8.15%          | \$641,789        | \$593,400        |
| Median                  | 8.20%          | \$554,000        | \$512,000        |
| YEAR TO DATE            |                |                  |                  |
| YTD Homes Sold          | -1.02%         | 21,176           | 21,394           |
| YTD Sales Volume        | 3.15%          | \$12,985,504,162 | \$12,589,360,608 |
| YTD Average Sales Price | 4.21%          | \$613,218        | \$588,453        |

\*excludes some garage/parking units



\*EDITOR'S NOTE: Figures are based on data extracted from Showing Time. Figures include data from the counties of Fairfax and Arlington, the cities of Alexandria, Falls Church, Fairfax, and the towns of Vienna, Herndon and Clifton.