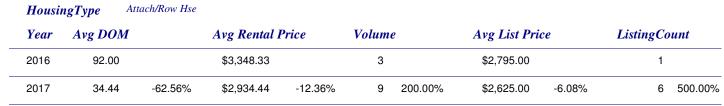

| Housi | i <b>ngType</b> Pe | enthouse        |              |        |        |         |               |        |            |         |
|-------|--------------------|-----------------|--------------|--------|--------|---------|---------------|--------|------------|---------|
| Year  | Avg DOM            |                 | Avg Rental F | Price  | Volume |         | Avg List Pric | ee e   | ListingCo  | ount    |
| 2016  | 18.00              |                 | \$1,675.00   |        | 1      |         | \$1,695.00    |        | 1          |         |
| 2017  |                    |                 |              |        |        |         |               |        |            |         |
| Housi | i <b>ngType</b> Se | mi-Detached     |              |        |        |         |               |        |            |         |
| Year  | Avg DOM            |                 | Avg Rental F | Price  | Volume |         | Avg List Pric | ee .   | ListingCo  | ount    |
| 2016  | 26.71              |                 | \$2,320.00   |        | 7      |         | \$2,586.25    |        | 4          |         |
| 2017  | 18.00              | -32.62%         | \$2,628.57   | 13.30% | 7      | 0.00%   | \$2,637.50    | 1.98%  | 8          | 100.00% |
| Housi | ingType To         | wnhouse         |              |        |        |         |               |        |            |         |
| Year  | Avg DOM            |                 | Avg Rental F | Price  | Volume |         | Avg List Pric | ee.    | ListingCo  | ount    |
| 2016  | 31.84              |                 | \$2,311.97   |        | 980    |         | \$2,319.68    |        | 644        |         |
| 2017  | 30.22              | -5.09%          | \$2,364.32   | 2.26%  | 993    | 1.33%   | \$2,399.60    | 3.45%  | 995        | 54.50%  |
| COUN  | <i>ITY</i> FALI    | LS CHUF         | RCH CITY, V  | /A     |        |         |               |        |            |         |
| Housi | ingType At         | tach/Row Hse    |              |        |        |         |               |        |            |         |
| Year  | Avg DOM            |                 | Avg Rental F | Price  | Volume |         | Avg List Pric | ee e   | ListingCo  | ount    |
| 2016  |                    |                 |              |        |        |         |               |        |            |         |
| 2017  | 29.00              |                 | \$1,700.00   |        | 2      |         | \$1,700.00    |        | 1          |         |
| Housi | ingType De         | etached         |              |        |        |         |               |        |            |         |
| Year  | Avg DOM            |                 | Avg Rental F | Price  | Volume |         | Avg List Pric | ee e   | ListingCo  | ount    |
| 2016  | 13.37              |                 | \$3,309.74   |        | 19     |         | \$3,293.00    |        | 15         |         |
| 2017  | 28.18              | 110.77%         | \$3,476.47   | 5.04%  | 17     | -10.53% | \$3,605.56    | 9.49%  | 18         | 20.00%  |
| Housi | ing <b>Type</b> Dv | welling w/Rente | al           |        |        |         |               |        |            |         |
| Year  | Avg DOM            |                 | Avg Rental F | Price  | Volume |         | Avg List Pric | ee .   | Listing Co | ount    |
| 2016  | 50.00              |                 | \$1,450.00   |        | 1      |         | \$1,400.00    |        | 1          |         |
| 2017  |                    |                 |              |        |        |         |               |        |            |         |
| Housi | ingType Ga         | arden 1-4 Floo  | rs           |        |        |         |               |        |            |         |
| Year  | Avg DOM            |                 | Avg Rental F | Price  | Volume |         | Avg List Pric | ee.    | ListingCo  | ount    |
| 2016  | 5.00               |                 | \$1,350.00   |        | 1      |         | \$1,350.00    |        | 1          |         |
| 2017  | 35.33              | 606.67%         | \$1,425.00   | 5.56%  | 3      | 200.00% | \$1,337.50    | -0.93% | 2          | 100.00% |
|       |                    |                 |              |        |        |         |               |        |            |         |