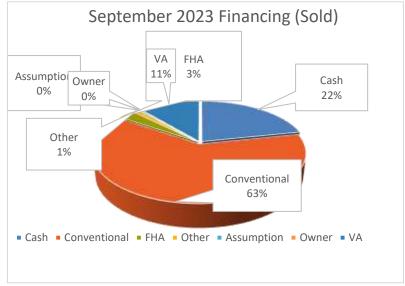

|
| -15.70%            | 12,454                                                     | 14,773                                                                                              |
| -20.76%            | \$9,718,535,600                                            | \$12,264,073,453                                                                                    |
| -6.00%             | \$780,355                                                  | \$830,168                                                                                           |
|                    | -35.86%<br>-14.21%<br>5.96%<br>4.98%<br>-15.70%<br>-20.76% | -35.86% 1,368 -14.21% 1.41  5.96% \$738,772 4.98% \$650,000  -15.70% 12,454 -20.76% \$9,718,535,600 |



\*EDITOR'S NOTE: Figures are based on data extracted from MarketStats by Showing Time. Amounts include data from the counties of Fairfax and Arlington, and the cities of Alexandria, Falls Church, Fairfax, and the towns of Vienna, Herndon and Clifton