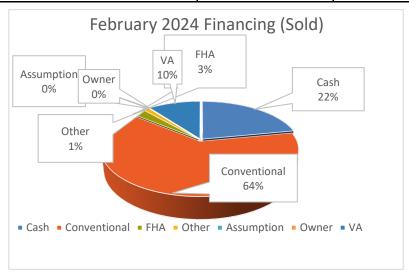

| -6.56%         | 1,153           | 1,234           |
| New Listings            | 4.67%          | 1,255           | 1,199           |
| Months Supply           | -8.58%         | 1.13            | 1.24            |
| SALES PRICE             |                |                 |                 |
| Average                 | 14.46%         | \$830,840       | \$725,882       |
| Median                  | 11.75%         | \$687,250       | \$615,000       |
| YEAR TO DATE            |                |                 |                 |
| YTD Homes Sold          | 0.84%          | 1,791           | 1,776           |
| YTD Sales Volume        | 10.49%         | \$1,427,128,609 | \$1,291,664,942 |
| YTD Average Sales Price | 9.56%          | \$796,833       | \$727,289       |



\*EDITOR'S NOTE: Figures are based on data extracted from MarketStats by Showing Time. Amounts include data from the counties of Fairfax and Arlington, and the cities of Alexandria, Falls Church, Fairfax, and the towns of Vienna, Herndon and Clifton