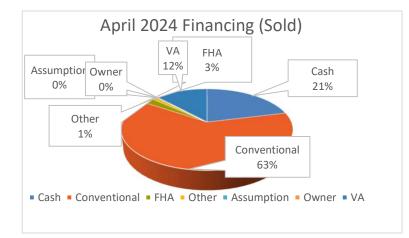

| 9.68%          | 1,484           | 1,353           |
| New Listings            | 16.93%         | 1,830           | 1,565           |
| Months Supply           | -3.30%         | 0.91            | 0.95            |
| SALES PRICE             |                |                 |                 |
| Average                 | 9.22%          | \$879,421       | \$805,193       |
| Median                  | 8.84%          | \$751,000       | \$690,000       |
| YEAR TO DATE            |                |                 |                 |
| YTD Homes Sold          | 0.37%          | 4,604           | 4,587           |
| YTD Sales Volume        | -3.26%         | \$3,374,337,557 | \$3,487,997,682 |
| YTD Average Sales Price | -3.62%         | \$732,914       | \$760,409       |



\*EDITOR'S NOTE: Figures are based on data extracted from MarketStats by Showing Time. Amounts include data from the counties of Fairfax and Arlington, and the cities of Alexandria, Falls Church, Fairfax, and the towns of Vienna, Herndon and Clifton