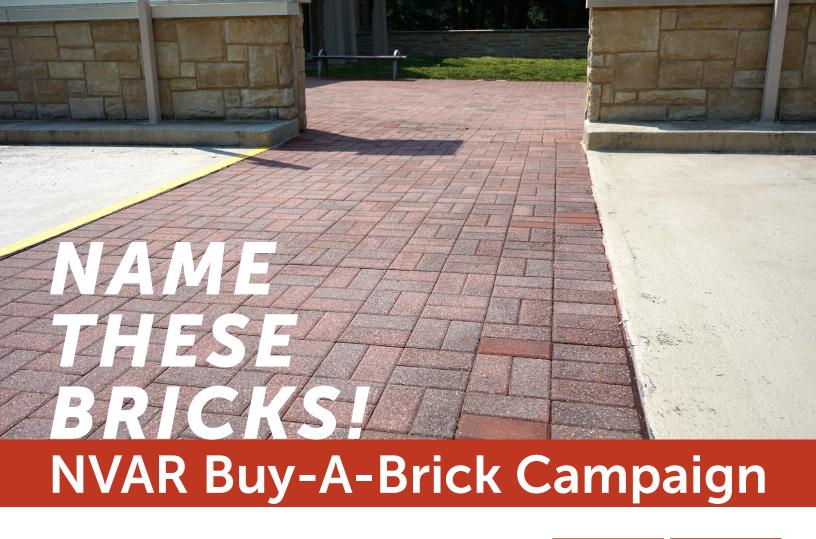

Don't miss this unique opportunity to leave your mark on NVAR for future generations!

Bricks are \$350 each or \$500 for organizations Available now!

See next page for options and ordering information

Option 3: