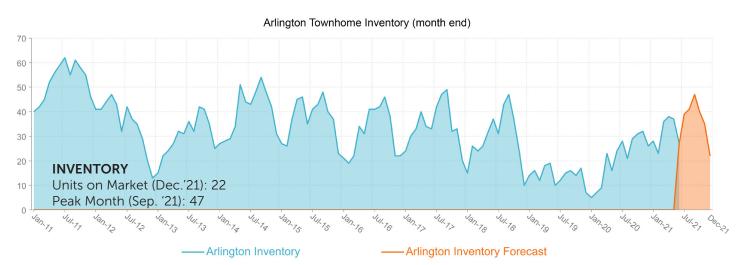

# Fairfax County Single Family 2021 /





### KEY MARKET STATISTICS





### Fairfax County Single Family Sales (units)



### Fairfax County Single Family Inventory (month end)



# **Fairfax County Townhome 2021**





### KEY MARKET STATISTICS







# **Fairfax County Condo 2021**





### KEY MARKET STATISTICS







#### Fairfax County Condo Inventory (month end)



## **Arlington County Single Family 2021**





### KEY MARKET STATISTICS





### **Arlington Single Family Housing Sales (units)**



### Arlington Single Family Housing Inventory (month end)



# Arlington County Townhome 2021 / 📉





### **KEY MARKET STATISTICS**







# **Arlington County Condo 2021**





### KEY MARKET STATISTICS







# Alexandria City Single Family 2021 /





### KEY MARKET STATISTICS







### Alexandria Housing Inventory (month end)



## **Alexandria City Townhome 2021**





### KEY MARKET STATISTICS







## **Alexandria City Condo 2021**





### KEY MARKET STATISTICS







#### Alexandria Condo Inventory (month end)