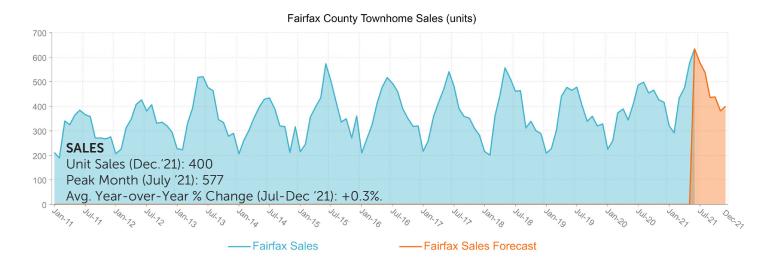

# Fairfax County Single Family 2021 /





### KEY MARKET STATISTICS





### Fairfax County Single Family Sales (units)



### Fairfax County Single Family Inventory (month end)



# **Fairfax County Townhome 2021**





### KEY MARKET STATISTICS







# **Fairfax County Condo 2021**





### KEY MARKET STATISTICS







#### Fairfax County Condo Inventory (month end)



## **Arlington County Single Family 2021**





### KEY MARKET STATISTICS





### **Arlington Single Family Housing Sales (units)**



### Arlington Single Family Housing Inventory (month end)



# Arlington County Townhome 2021 / 📉





### **KEY MARKET STATISTICS**







# **Arlington County Condo 2021**





### KEY MARKET STATISTICS







# Alexandria City Single Family 2021 /





### KEY MARKET STATISTICS







### Alexandria Housing Inventory (month end)



## **Alexandria City Townhome 2021**





### KEY MARKET STATISTICS







## **Alexandria City Condo 2021**





### KEY MARKET STATISTICS







#### Alexandria Condo Inventory (month end)