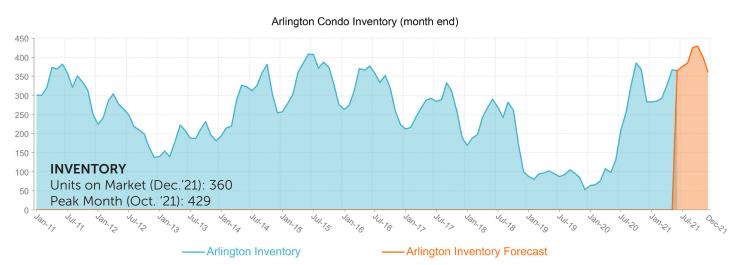

# Fairfax County Single Family 2021 /





### KEY MARKET STATISTICS





### Fairfax County Single Family Sales (units)



### Fairfax County Single Family Inventory (month end)



# **Fairfax County Townhome 2021**





### KEY MARKET STATISTICS







# **Fairfax County Condo 2021**





### KEY MARKET STATISTICS







#### Fairfax County Condo Inventory (month end)



## **Arlington County Single Family 2021**





### KEY MARKET STATISTICS





### **Arlington Single Family Housing Sales (units)**



### Arlington Single Family Housing Inventory (month end)



# Arlington County Townhome 2021 / 📉





### **KEY MARKET STATISTICS**







# **Arlington County Condo 2021**





### KEY MARKET STATISTICS







# Alexandria City Single Family 2021 /





### KEY MARKET STATISTICS







### Alexandria Housing Inventory (month end)



## **Alexandria City Townhome 2021**





### KEY MARKET STATISTICS







## **Alexandria City Condo 2021**





### KEY MARKET STATISTICS







#### Alexandria Condo Inventory (month end)