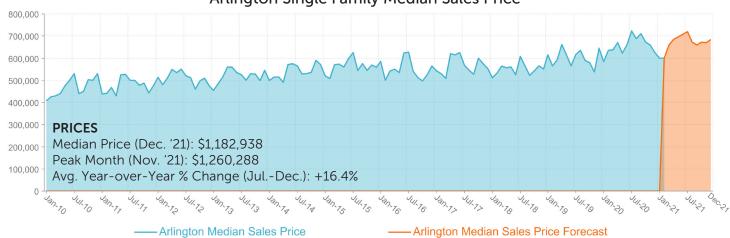

# Fairfax County Single Family 2021 /





### KEY MARKET STATISTICS





### Fairfax County Single Family Sales (units)



### Fairfax County Single Family Inventory (month end)



# **Fairfax County Townhome 2021**





### KEY MARKET STATISTICS







# **Fairfax County Condo 2021**





### KEY MARKET STATISTICS







#### Fairfax County Condo Inventory (month end)



## **Arlington County Single Family 2021**





### KEY MARKET STATISTICS





### **Arlington Single Family Housing Sales (units)**



### Arlington Single Family Housing Inventory (month end)



# Arlington County Townhome 2021 / 📉





### **KEY MARKET STATISTICS**







# **Arlington County Condo 2021**





### KEY MARKET STATISTICS







# Alexandria City Single Family 2021 /





### KEY MARKET STATISTICS







### Alexandria Housing Inventory (month end)



## **Alexandria City Townhome 2021**





### KEY MARKET STATISTICS







## **Alexandria City Condo 2021**





### KEY MARKET STATISTICS







#### Alexandria Condo Inventory (month end)