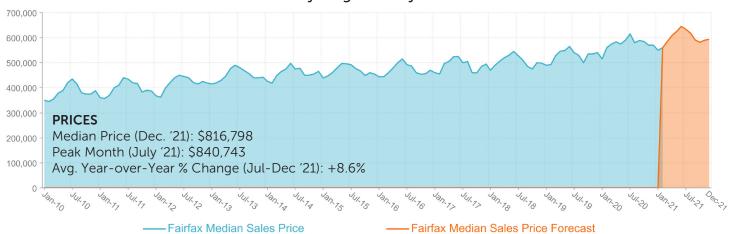

# Fairfax County Single Family 2021 /





### KEY MARKET STATISTICS





### Fairfax County Single Family Sales (units)



### Fairfax County Single Family Inventory (month end)



# **Fairfax County Townhome 2021**





### KEY MARKET STATISTICS







# **Fairfax County Condo 2021**





### KEY MARKET STATISTICS







#### Fairfax County Condo Inventory (month end)



## **Arlington County Single Family 2021**





### KEY MARKET STATISTICS





### **Arlington Single Family Housing Sales (units)**



### Arlington Single Family Housing Inventory (month end)



# Arlington County Townhome 2021 / 📉





### **KEY MARKET STATISTICS**







# **Arlington County Condo 2021**





### KEY MARKET STATISTICS







# Alexandria City Single Family 2021 /





### KEY MARKET STATISTICS







### Alexandria Housing Inventory (month end)



## **Alexandria City To