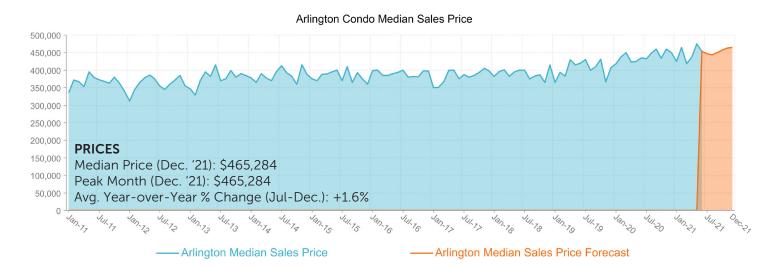

# Fairfax County Single Family 2021 /





### KEY MARKET STATISTICS





### Fairfax County Single Family Sales (units)



### Fairfax County Single Family Inventory (month end)



# **Fairfax County Townhome 2021**





### KEY MARKET STATISTICS







# **Fairfax County Condo 2021**





### KEY MARKET STATISTICS







#### Fairfax County Condo Inventory (month end)



## **Arlington County Single Family 2021**





### KEY MARKET STATISTICS





### **Arlington Single Family Housing Sales (units)**



### Arlington Single Family Housing Inventory (month end)



# Arlington County Townhome 2021 / 📉





### **KEY MARKET STATISTICS**







# **Arlington County Condo 2021**





### KEY MARKET STATISTICS







# Alexandria City Single Family 2021 /





### KEY MARKET STATISTICS







### Alexandria Housing Inventory (month end)



## **Alexandria City Townhome 2021**





### KEY MARKET STATISTICS







## **Alexandria City Condo 2021**





### KEY MARKET STATISTICS







#### Alexandria Condo Inventory (month end)