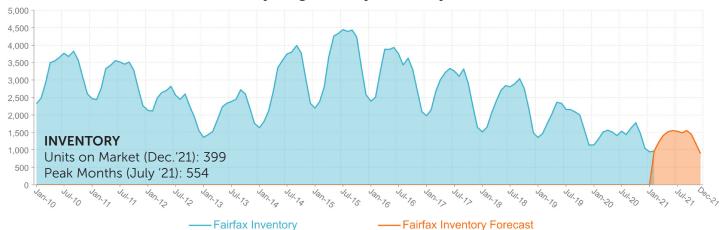

# Fairfax County Single Family 2021 /

### KEY MARKET STATISTICS

### Fairfax County Single Family Inventory (month end)