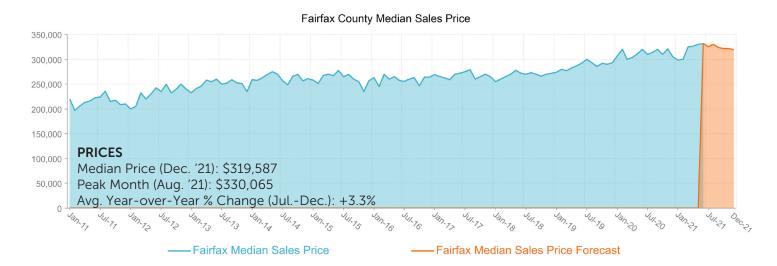

# Fairfax County Single Family 2021 /





### KEY MARKET STATISTICS





### Fairfax County Single Family Sales (units)



### Fairfax County Single Family Inventory (month end)



# **Fairfax County Townhome 2021**





### KEY MARKET STATISTICS







# **Fairfax County Condo 2021**





### KEY MARKET STATISTICS







#### Fairfax County Condo Inventory (month end)



## **Arlington County Single Family 2021**





### KEY MARKET STATISTICS





### **Arlington Single Family Housing Sales (units)**



### Arlington Single Family Housing Inventory (month end)



# Arlington County Townhome 2021 / 📉





### **KEY MARKET STATISTICS**







# **Arlington County Condo 2021**





### KEY MARKET STATISTICS







# Alexandria City Single Family 2021 /





### KEY MARKET STATISTICS







### Alexandria Housing Inventory (month end)



## **Alexandria City Townhome 2021**





### KEY MARKET STATISTICS







## **Alexandria City Condo 2021**





### KEY MARKET STATISTICS







#### Alexandria Condo Inventory (month end)