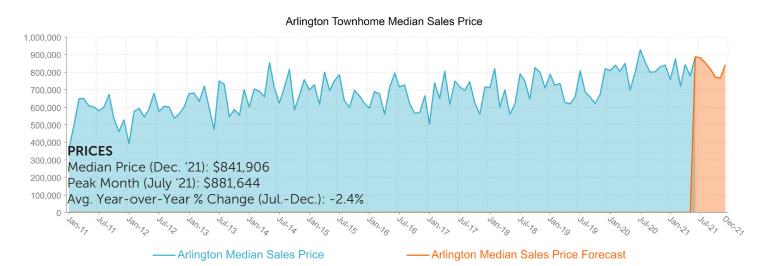

# Fairfax County Single Family 2021 /





### KEY MARKET STATISTICS





### Fairfax County Single Family Sales (units)



### Fairfax County Single Family Inventory (month end)



# **Fairfax County Townhome 2021**





### KEY MARKET STATISTICS







# **Fairfax County Condo 2021**





### KEY MARKET STATISTICS







#### Fairfax County Condo Inventory (month end)



## **Arlington County Single Family 2021**





### KEY MARKET STATISTICS





### **Arlington Single Family Housing Sales (units)**



### Arlington Single Family Housing Inventory (month end)



# Arlington County Townhome 2021 / 📉





### **KEY MARKET STATISTICS**







# **Arlington County Condo 2021**





### KEY MARKET STATISTICS







# Alexandria City Single Family 2021 /





### KEY MARKET STATISTICS







### Alexandria Housing Inventory (month end)



## **Alexandria City Townhome 2021**





### KEY MARKET STATISTICS







## **Alexandria City Condo 2021**





### KEY MARKET STATISTICS







#### Alexandria Condo Inventory (month end)