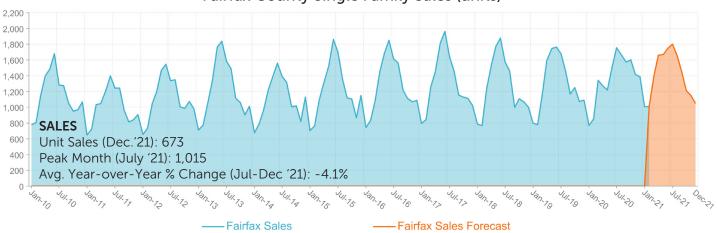

# Fairfax County Single Family 2021 /

### KEY MARKET STATISTICS

### Fairfax County Single Family Sales (units)