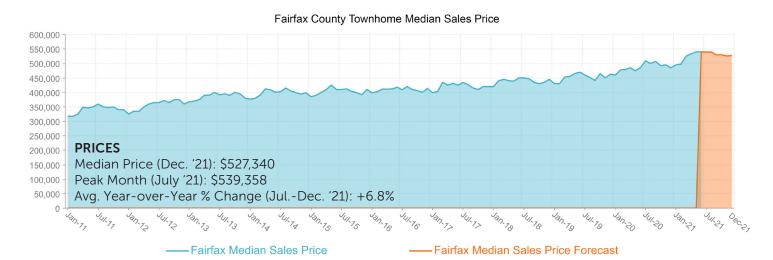

# Fairfax County Single Family 2021 /





### KEY MARKET STATISTICS





### Fairfax County Single Family Sales (units)



### Fairfax County Single Family Inventory (month end)



# **Fairfax County Townhome 2021**





### KEY MARKET STATISTICS







# **Fairfax County Condo 2021**





### KEY MARKET STATISTICS







#### Fairfax County Condo Inventory (month end)



## **Arlington County Single Family 2021**





### KEY MARKET STATISTICS





### **Arlington Single Family Housing Sales (units)**



### Arlington Single Family Housing Inventory (month end)



# Arlington County Townhome 2021 / 📉





### **KEY MARKET STATISTICS**







# **Arlington County Condo 2021**





### KEY MARKET STATISTICS







# Alexandria City Single Family 2021 /





### KEY MARKET STATISTICS







### Alexandria Housing Inventory (month end)



## **Alexandria City Townhome 2021**





### KEY MARKET STATISTICS







## **Alexandria City Condo 2021**





### KEY MARKET STATISTICS







#### Alexandria Condo Inventory (month end)