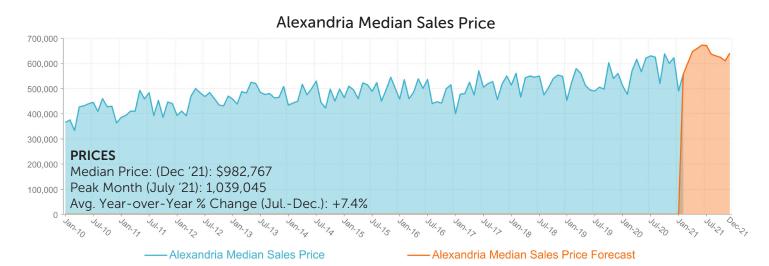

# Fairfax County Single Family 2021 /





### KEY MARKET STATISTICS





### Fairfax County Single Family Sales (units)



### Fairfax County Single Family Inventory (month end)



# **Fairfax County Townhome 2021**





### KEY MARKET STATISTICS







# **Fairfax County Condo 2021**





### KEY MARKET STATISTICS







#### Fairfax County Condo Inventory (month end)



## **Arlington County Single Family 2021**





### KEY MARKET STATISTICS





### **Arlington Single Family Housing Sales (units)**



### Arlington Single Family Housing Inventory (month end)



# Arlington County Townhome 2021 / 📉





### **KEY MARKET STATISTICS**







# **Arlington County Condo 2021**





### KEY MARKET STATISTICS







# Alexandria City Single Family 2021 /





### KEY MARKET STATISTICS







### Alexandria Housing Inventory (month end)



## **Alexandria City Townhome 2021**





### KEY MARKET STATISTICS







## **Alexandria City Condo 2021**





### KEY MARKET STATISTICS







#### Alexandria Condo Inventory (month end)