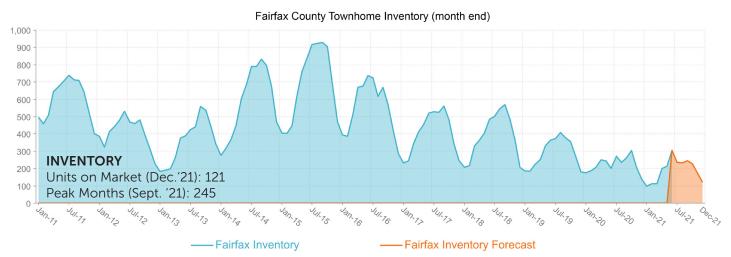

# Fairfax County Single Family 2021 /





### KEY MARKET STATISTICS





### Fairfax County Single Family Sales (units)



### Fairfax County Single Family Inventory (month end)



# **Fairfax County Townhome 2021**





### KEY MARKET STATISTICS







# **Fairfax County Condo 2021**





### KEY MARKET STATISTICS







#### Fairfax County Condo Inventory (month end)



## **Arlington County Single Family 2021**





### KEY MARKET STATISTICS





### **Arlington Single Family Housing Sales (units)**



### Arlington Single Family Housing Inventory (month end)



# Arlington County Townhome 2021 / 📉





### **KEY MARKET STATISTICS**







# **Arlington County Condo 2021**





### KEY MARKET STATISTICS







# Alexandria City Single Family 2021 /





### KEY MARKET STATISTICS







### Alexandria Housing Inventory (month end)



## **Alexandria City Townhome 2021**





### KEY MARKET STATISTICS







## **Alexandria City Condo 2021**





### KEY MARKET STATISTICS







#### Alexandria Condo Inventory (month end)