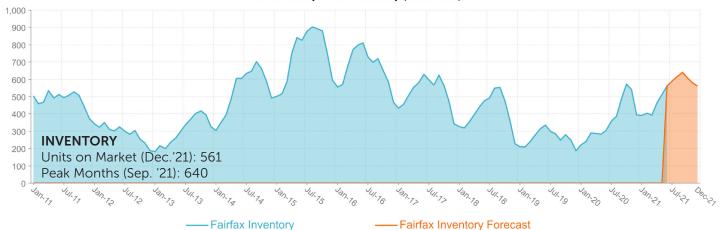

# Fairfax County Single Family 2021 /

### Fairfax County Single Family Inventory (month end)