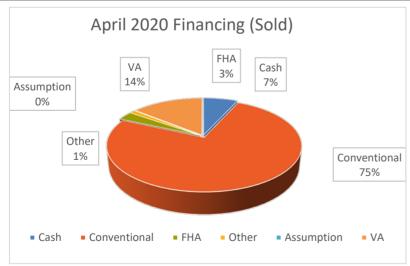

| -17.88%        | 2,057           | 2,505           |
| New Listings            | -34.13%        | 2,111           | 3,205           |
| Months Supply           | 2.68%          | 1.19            | 1.16            |
| SALES PRICE             |                |                 |                 |
| Average                 | 7.48%          | \$667,527       | \$621,069       |
| Median                  | 6.52%          | \$596,500       | \$560,000       |
| YEAR TO DATE            |                |                 |                 |
| YTD Homes Sold          | -3.59%         | 5,798           | 6,014           |
| YTD Sales Volume        | 5.88%          | \$3,777,031,106 | \$3,567,311,610 |
| YTD Average Sales Price | 9.82%          | \$651,437       | \$593,168       |



\*EDITOR'S NOTE: Figures are based on data extracted from RealEstate Business Intelligence, LLC (RBIntel). Figures include data from the counties of Fairfax and Arlington, and the cities of Alexandria, Falls Church, Fairfax, and the towns of Vienna, Herndon and Clifton