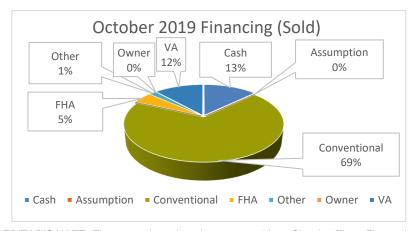

|
| New Listings            | -5.83%         | 2,084            | 2,213            |
| Months Supply           | -37.87%        | 1.49             | 2.39             |
| SALES PRICE             |                |                  |                  |
| Average                 | 6.58%          | \$607,230        | \$569,748        |
| Median                  | 12.22%         | \$549,900        | \$490,000        |
| YEAR TO DATE            |                |                  |                  |
| YTD Homes Sold          | -0.85%         | 18,221           | 18,377           |
| YTD Sales Volume        | 2.56%          | \$11,097,136,986 | \$10,820,103,323 |
| YTD Average Sales Price | 3.44%          | \$609,030        | \$588,785        |

\*excludes some garage/parking units



\*EDITOR'S NOTE: Figures are based on data extracted from Showing Time. Figures include data from the counties of Fairfax and Arlington, the cities of Alexandria, Falls Church, Fairfax, and the towns of Vienna, Herndon and Clifton.