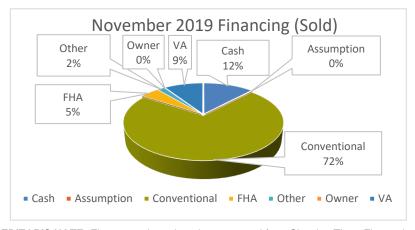

|
| New Listings            | -4.85%         | 1,355            | 1,424            |
| Months Supply           | -26.56%        | 1.39             | 1.90             |
| SALES PRICE             |                |                  |                  |
| Average                 | 8.38%          | \$625,860        | \$577,476        |
| Median                  | 5.54%          | \$538,250        | \$510,000        |
| YEAR TO DATE            |                |                  |                  |
| YTD Homes Sold          | -1.15%         | 19,651           | 19,880           |
| YTD Sales Volume        | 2.65%          | \$11,999,672,909 | \$11,690,359,917 |
| YTD Average Sales Price | 3.84%          | \$610,639        | \$588,046        |

\*excludes some garage/parking units



\*EDITOR'S NOTE: Figures are based on data extracted from Showing Time. Figures include data from the counties of Fairfax and Arlington, the cities of Alexandria, Falls Church, Fairfax, and the towns of Vienna, Herndon and Clifton.