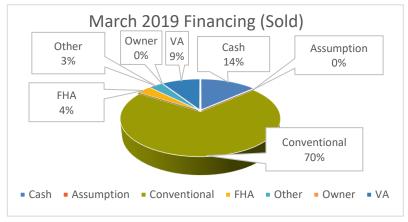

| -23.18%        | 2,221           | 2,891           |
| New Listings            | -5.26%         | 3,028           | 3,196           |
| Months Supply           | -14.25%        | 1.40            | 1.64            |
| SALES PRICE             |                |                 |                 |
| Average                 | 4.85%          | \$596,142       | \$568,576       |
| Median                  | 4.55%          | \$537,900       | \$514,500       |
| YEAR TO DATE            |                |                 |                 |
| YTD Homes Sold          | -3.77%         | 3,857           | 4,008           |
| YTD Sales Volume        | -1.57%         | \$2,228,908,189 | \$2,264,431,515 |
| YTD Average Sales Price | 2.28%          | \$577,886       | \$564,978       |



\*EDITOR'S NOTE: Figures are based on data extracted from RealEstate Business Intelligence, LLC (RBIntel). Figures include dathe counties of Fairfax and Arlington, and the cities of Alexandria, Falls Church, Fairfax, and the towns of Vienna, Herndon and Cli