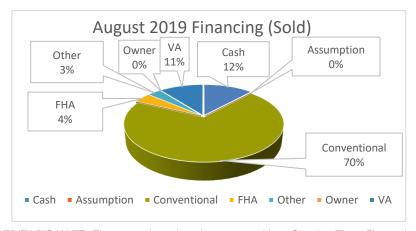

<sup>\*</sup>excludes some garage/parking units

\*EDITOR'S NOTE: Figures are based on data extracted from Showing Time. Figures include data from the counties of Fairfax and Arlington, the cities of Alexandria, Falls Church, Fairfax, and the towns of Vienna, Herndon and Clifton.