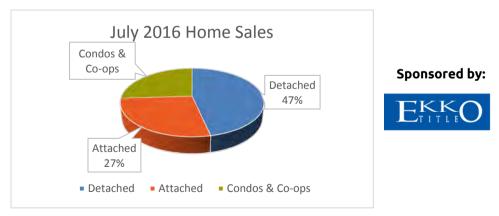

## Northern Virignia Area\* Home Sales Report July 2016

| HOME SALES              | Percent Change | 2016            | 2015            |
|-------------------------|----------------|-----------------|-----------------|
| Detached                | -6.63%         | 1,028           | 1,101           |
| Attached                | -6.32%         | 608             | 649             |
| Condos & Co-ops         | 0.17%          | 573             | 572             |
| Total                   | -4.87%         | 2,209           | 2,322           |
| Average Days On Market  | 2.50%          | 41              | 40              |
| New Pending Sales       |                | 2,030           | 1,960           |
| All Pending Sales       | 14.23%         | 2,889           | 2,529           |
| ACTIVE LISTINGS         |                |                 |                 |
| Detached                | -13.19%        | 2,691           | 3,100           |
| Attached                | -18.42%        | 917             | 1,124           |
| Condos & Co-ops         | -15.74%        | 1,381           | 1,639           |
| Total                   | -14.91%        | 4,989           | 5,863           |
| Months Supply           | -10.55%        | 2.26            | 2.52            |
| SALES PRICE             |                |                 |                 |
| Average                 | -0.17%         | \$565,567       | \$566,558       |
| Median                  | 2.02%          | \$510,000       | \$499,900       |
| YEAR TO DATE            |                |                 |                 |
| YTD Homes Sold          | 1.95%          | 12,678          | 12,436          |
| YTD Sales Volume        | 1.95%          | \$7,103,563,479 | \$6,967,774,719 |
| YTD Average Sales Price | 0.00%          | \$560,306       | \$560,291       |