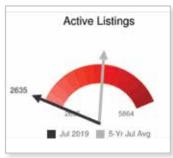

#### NVAR Region 5-Year Look-Back: July Data

Thank you to our partner:

©2019 RealEstate Business Intelligence. Data provided by Showing Time as of August 6, 2019. 🛨

Access current and historical market data at NVAR.com/stats and getsmartcharts.com