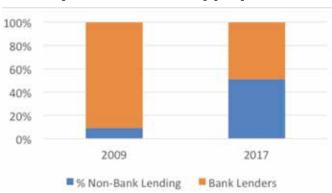

#### WHO YOU GONNA CALL - FOR A LOAN?

The new litmus test for "seasoned" versus "newbie" Realtors® can be based on this question: "Do you remember when we got our mortgages through banks?"

Non-bank lenders became widespread leading up to the sub-prime lending crisis, but many of these non-bank lenders became obsolete as their financial models collapsed with the bursting housing bubble. The odds of a mortgage originator being a non-bank lender are now greater than 50-50. Just 10 years ago, more than 90% of loan originators were traditional banks. In more recent years, six of the 10 largest mortgage originators have been non-banks (see Figure 2).

Figure 2: Non-Bank vs. Bank Mortgage Originations

Source: Washington Post, September 21, 2018

Market Metrics continued on page 12

continued from page 11

"The greater availability of market data has not supplanted the need for a deep market understanding, help in navigating the financial and legal complexities in real estate transactions, or the soft-side of the Realtor®-client relationship."