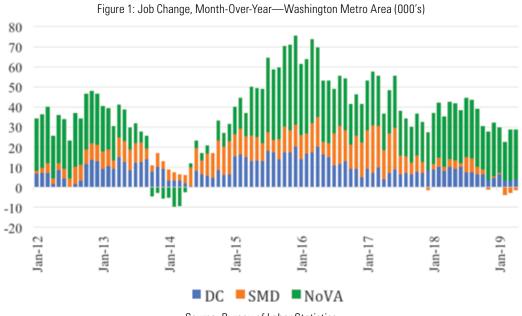

#### THE ECONOMY

In 2018, the D.C. regional economy added about 30,000 jobs – significantly slower than the previous year but still decent job growth (see Figure 1). Regional variations in job growth between Northern Virginia, the district and suburban Maryland can be explained, in part, by shifting federal spending priorities of the Trump administration, which has favored spending in sectors that are strong in Northern Virginia. Importantly, the region continues to shift economic growth away from dependence on the federal sector. Recent estimates from the Fuller Institute at George Mason University (GMU) show that federal government activities, including contracting, represented 31% of the economy in 2018 – down from about 40% in 2010.

Source: Bureau of Labor Statistics

10

A view of the Mom & Pop coffee shop from the Mosaic District's lawn.

may emerge. According to recent National Public Radio and Washington Post reports, the majority of federal workers from the Department of Agriculture whose jobs are relocating to Kansas City have decided to leave federal employment and remain in the D.C. area. While these residents could have relieved inventory challenges by relocating and freeing up homes for sale, having these talented workers stay in the region can be viewed as a net gain for our economy.