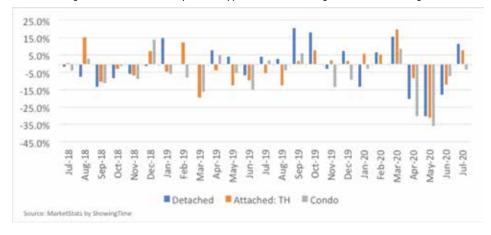

#### **HOME TYPE**

The drop in the number of closed sales in the NVAR region occurred across all home types for the entire second quarter of 2020 (April, May and June) with the largest decline in May. Detached home sales declined 30.1% from May 2019 to

May 2020, closed sales of townhomes declined 30.9%, and closed sales of condos declined 35.9%. (Figure 4.) Since May, however, closed sales have begun to rebound. The number of closed sales of detached homes (+11.6%) and townhomes (+7.5%) both increased from July 2019 to July 2020, though condo sales underperformed in July 2020 compared to July 2019 (-3.4%).