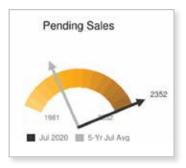

As business and movement restrictions eased in May and June, homebuyers hit the market with pent-up enthusiasm. June 2020 sales were still down by 13.7% year-over-year, but July saw a surge in the number of closed sales – exceeding July 2019 sales by about 6.4% across the NVAR region.

The number of active listings dropped 32% from May 2019 to May 2020 and 33% from June 2019 to June 2020. While the number of active listings went up from June to July, it remained 16.1% below July 2019. For perspective, in July 2020 there were more than 3,600 fewer homes for sale in the NVAR region compared to July 2015. Low inventory continues to be a challenge for buyers on their search for housing options.