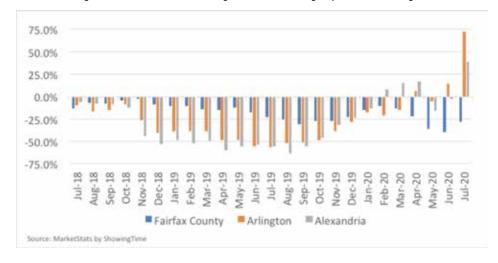

year in May before increasing 19.2% year-over-year in July. (Figure 7.)

Unlike closed sales, active listings in the sub-regions have not followed similar trends. While the number of active listings in Fairfax County declined throughout 2020, Alexandria and Arlington have recorded year-over-year increases. The number of active listings in Alexandria increased year-over-year for four of the first seven months of 2020 (Figure 8.). Most recently, the number of active listings in Alexandria increased 38.3% from July 2019 to July 2020. The number of active listings in

Arlington increased year-over-year in April, June and July. The number of active listings in Arlington increased a striking 72.1% from 215 active listings in July 2019 to 370 active listings in July 2020. The reason is unclear: could the bubble of anticipation created by Amazon HQ2 finally have burst? Did those waiting to sell need to get out of the market, or did price increases become too enticing for homeowners to ignore?