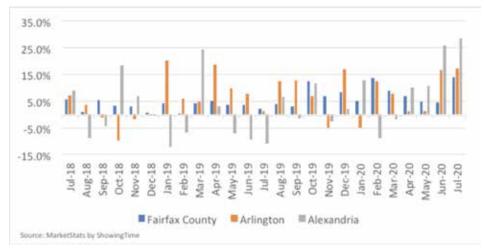

Median price increases in Alexandria have outperformed both Fairfax and Arlington since March. In Alexandria, the average year-over-year increase in the median sales price of sold homes from April through July was 18.7%. The average median price of sold homes in Alexandria increased 25.7% from June 2019 to June 2020 and 28.6% from July 2019 to July 2020. In Fairfax County and Arlington, the average year-over-year increase in the median sales price of sold homes from April through July were 7.5% and 9.1%, respectively. (Figure 8.)