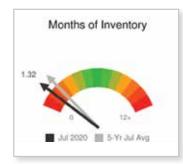

## NVAR Region 5-Year Look-Back: July Data

Thank you to our partner:

©2020 RealEstate Business Intelligence. Data provided by Showing Time as of August 6, 2020. 🛨

Access current and historical market data at NVAR.com/stats and getsmartcharts.com

#### **INVENTORY**

The surprising stability in the number of closed sales has been in spite of a persistent downward trend in inventory. Even before the pandemic disrupted normal spring inventory gains, the number of active listings had

Figure 1. Closed Sales in the NVAR Region

Figure 2. Active Listings in the NVAR Region

Figure 3. Median Sales Price of Sold Homes in the NVAR Region

declined markedly over the past five years. (Figure 2.)

The most recent market peak was in July of 2015 when there were 5,864 active listings in the region. From this peak, the number of active listings declined to a low of 1,446 in December 2019. Although there was evidence at the outset of 2020 that perhaps the number of listings was stabilizing, that ended with a near record decline in year-over-year active listings in late March and early April.

The number of active listings dropped 32% from May 2019 to May 2020 and 33% from June 2019 to June 2020. While the number of active listings went up from June to July, it remained 16.1% below July 2019. For perspective, in July 2020 there were more than 3,600 fewer homes for sale in the NVAR region compared to July 2015. Low inventory continues to be a challenge for buyers on their search for housing options.