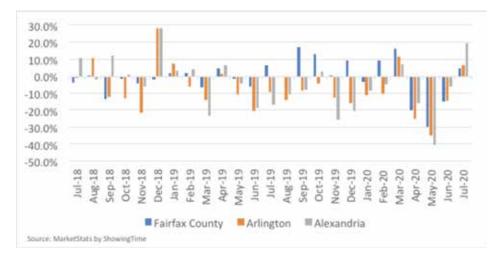

#### SUB-REGION

The number of closed sales in Fairfax County, Arlington and Alexandria – the largest sub-regions in the NVAR market – declined sharply in March and April before a more modest decline in June and an increase in July. Closed sales in

Figure 6. Year-Over-Year Change in Median Prices by Home Type in the NVAR Region

Figure 7. Year-Over-Year Change in Closed Sales by NVAR Sub-Region

Fairfax County declined 20.4% yearover-year in March, 30.1% in April, and 14.8% in June before recording a year-over-year increase in the number of closed sales of 4.5% in July. Arlington recorded a nearly identical trend as Fairfax County, with closed sales declining 25.4% year-over-year in March, 34.9% in April, and 14.6% in June before recording a year-over-year increase in the number of closed sales of 6.4% in July. Closed sales in Alexandria recorded a similar, but more pronounced trend. Closed sales in Alexandria declined 40.8% year-over-

year in May before increasing 19.2% year-over-year in July. (Figure 7.)

Unlike closed sales, active listings in the sub-regions have not followed similar trends. While the number of active listings in Fairfax County declined throughout 2020, Alexandria and Arlington have recorded year-over-year increases. The number of active listings in Alexandria increased year-over-year for four of the first seven months of 2020 (Figure 8.). Most recently, the number of active listings in Alexandria increased 38.3% from July 2019 to July 2020. The number of active listings in