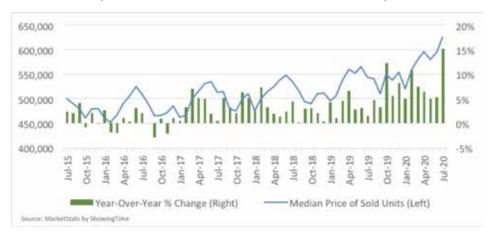

## NVAR Region 5-Year Look-Back: July Data

Thank you to our partner:

©2020 RealEstate Business Intelligence. Data provided by Showing Time as of August 6, 2020. 🛨

Access current and historical market data at NVAR.com/stats and getsmartcharts.com

#### **HOME PRICES**

The stable number of closed sales in concert with the continued decline in active listings has resulted in price escalation (supply and demand curves in action). From July 2015 to July 2020, the median price of sold homes in the NVAR region increased 25% from \$499,900 to \$625,000. (Figure 3.)

Furthermore, year-over-year increases have grown larger recently. The average year-over-year increase in the median price of sold homes from July 2015 through December 2018 was 2.1%. The average year-over-year increase in the median price of sold homes from January 2019 through July 2020 was 5.9%.

In July 2020, the median price of sold homes increased 15.2% from July 2019, the largest year-over-year increase in the median price of homes sold in the past five years. The recent price increases have been supported by affordable mortgage rates that are almost 100 basis points lower than last year. The data