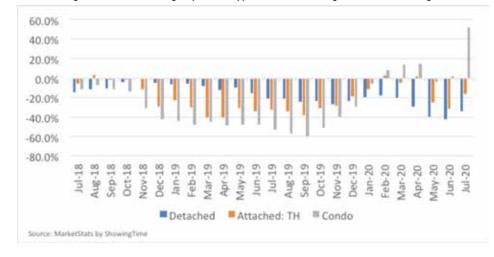

While the median price of sold homes of all types has increased, it is striking that the year-over-year increases in the median price of condos remained above 7% during and after the stay-at-home mandate brought by the pandemic. (Figure 6.) The median price of sold condos increased 7.5% year-over-year in April, 7% in May, 7.7% in June, and 7.9% in July.

Increases in the median price of sold detached homes were also steady but underperformed condos. The median price of sold detached homes increased 4.8% year-over-year in April, 4.1% in May, 4.2% in June, and 7.7% in July. In contrast, price increases of sold townhomes have been more volatile. The median price of sold townhomes increased 9.3% year-over-year in April, 1% in May, 4.8% in June, and 13.7% in July. Although it is surprising that the median price increases of sold condos remained stable during the pandemic, low total supply means that committed buyers have limited options.