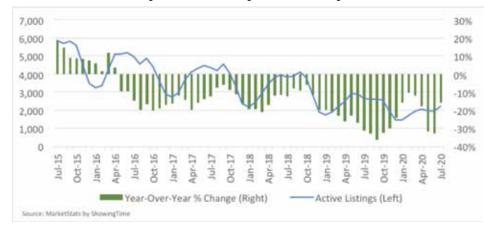

#### **INVENTORY**

The surprising stability in the number of closed sales has been in spite of a persistent downward trend in inventory. Even before the pandemic disrupted normal spring inventory gains, the number of active listings had

Figure 1. Closed Sales in the NVAR Region

Figure 2. Active Listings in the NVAR Region

Figure 3. Median Sales Price of Sold Homes in the NVAR Region

declined markedly over the past five years. (Figure 2.)

The most recent market peak was in July of 2015 when there were 5,864 active listings in the region. From this peak, the number of active listings declined to a low of 1,446 in December 2019. Although there was evidence at the outset of 2020 that perhaps the number of listings was stabilizing, that ended with a near record decline in year-over-year active listings in late March and early April.

The number of active listings dropped 32% from May 2019 to May 2020 and 33% from June 2019 to June 2020. While the number of active listings went up from June to July, it remained 16.1% below July 2019. For perspective, in July 2020 there were more than 3,600 fewer homes for sale in the NVAR region compared to July 2015. Low inventory continues to be a challenge for buyers on their search for housing options.