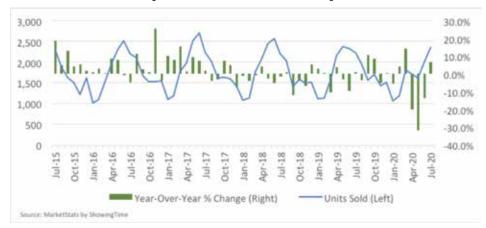

#### NVAR REGION HOME SALES

The number of housing units sold in the NVAR region has remained surprisingly stable in recent years – typically bottoming out at about 1,000 units per month in winter and rising to a peak of about 2,500 units in the spring and early summer. The arrival of COVID-19 and subsequent state mandates to protect public health dramatically disrupted this cyclical pattern. (Figure 1.)

The number of closed sales in the NVAR region declined 20.1% from April 2019 to April 2020, which was the largest year-over-year decline in closed sales in over five years up to that point. The trend continued in May with closed sales falling by almost one-third compared to May 2019.

As business and movement restrictions eased in May and June, homebuyers hit the market with pent-up enthusiasm. June 2020 sales were still down by 13.7% year-over-year, but July saw a surge in the number of closed sales – exceeding July 2019 sales by about 6.4% across the NVAR region.

Figure 1. Closed Sales in the NVAR Region

Figure 2. Active Listings in the NVAR Region

Figure 3. Median Sales Price of Sold Homes in the NVAR Region

declined markedly over the past five years. (Figure 2.)