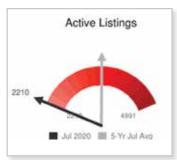

The most recent market peak was in July of 2015 when there were 5,864 active listings in the region. From this peak, the number of active listings declined to a low of 1,446 in December 2019. Although there was evidence at the outset of 2020 that perhaps the number of listings was stabilizing, that ended with a near record decline in year-over-year active listings in late March and early April.

The number of active listings dropped 32% from May 2019 to May 2020 and 33% from June 2019 to June 2020. While the number of active listings went up from June to July, it remained 16.1% below July 2019. For perspective, in July 2020 there were more than 3,600 fewer homes for sale in the NVAR region compared to July 2015. Low inventory continues to be a challenge for buyers on their search for housing options.