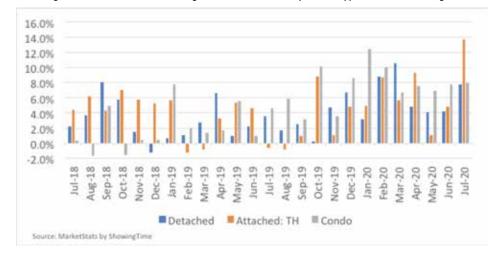

While overall housing inventory has contracted regionally, changes in active inventory has varied notably by home type. The number of active listings of detached homes declined year-over-year for the first seven months of 2020, decreasing 42.7% from June 2019 to June 2020. (Figure 5.) In contrast, the number of active

35

continued from page 35

listings of condos increased yearover-year for five of the first seven months, with the most notable change occurring in July 2020. The number of active listings of condos increased 51.8% from 467 units in July 2019 to 709 units in July 2020. It is too soon to determine if this increase was the result of units that had been scheduled to go on market in May and June, or if the increase was the result of COVID-19 changing living preferences.