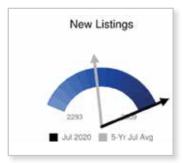

#### NVAR REGION HOME SALES

The number of housing units sold in the NVAR region has remained surprisingly stable in recent years – typically bottoming out at about 1,000 units per month in winter and rising to a peak of about 2,500 units in the spring and early summer. The arrival of COVID-19 and subsequent state mandates to protect public health dramatically disrupted this cyclical pattern. (Figure 1.)

The number of closed sales in the NVAR region declined 20.1% from April 2019 to April 2020, which was the largest year-over-year decline in closed sales in over five years up to that point. The trend continued in May with closed sales falling by almost one-third compared to May 2019.

As business and movement restrictions eased in May and June, homebuyers hit the market with pent-up enthusiasm. June 2020 sales were still down by 13.7% year-over-year, but July saw a surge in the number of closed sales – exceeding July 2019 sales by about 6.4% across the NVAR region.