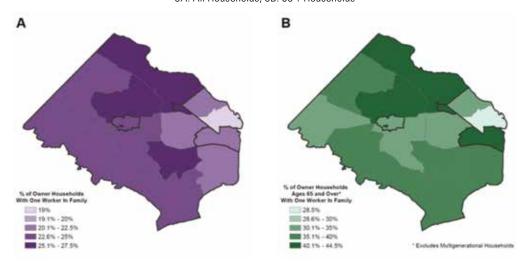

Overall, the share of owner households with a mortgage that only have a single worker ranges among communities in the NVAR region from 19 percent to 27.5 percent (Map 3A). The area from McLean to Great Falls has the highest share of owner households with a mortgage with only a single worker in the family (27.5 percent). Other areas with families reliant on a single worker include the communities around Vienna (25.6 percent) and Springfield (25.9 percent). The community with the lowest share of single-worker families that own and pay a mortgage is South Arlington (18.9 percent). The only notable difference when examining older households is Alexandria (Map 3B). Older households in Alexandria are more reliant on a single income within their age group as compared with owners overall.

**Terry Clower** is director of the George Mason University Center for Regional Analysis.

**Keith Waters** is a former research associate with the George Mason University Center for Regional Analysis.

Map 3. Percent of Owner Households with a Mortgage with One Worker in Family 3A. All Households; 3B. 65 + Households