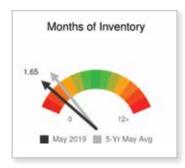

By year end in Fairfax County, Clower forecasted a 7 percent gain in median sales price, a 10.2 percent drop in inventory and an 11.1 percent drop in number of units sold.

"Our constraints in the market now are just because there is no inventory, and at some point, you can't sell more," he said.