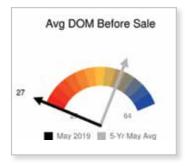

By year end in Fairfax County, Clower forecasted a 7 percent gain in median sales price, a 10.2 percent drop in inventory and an 11.1 percent drop in number of units sold.

"Our constraints in the market now are just because there is no inventory, and at some point, you can't sell more," he said.