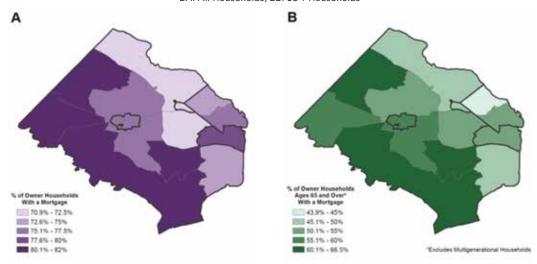

Source: Average of American Community Survey (ACS) 1-Year Estimates 2015-2017

The percent of owner households with a mortgage varies among communities within the NVAR region (Maps 1A, 1B). Areas with the lowest percent of owner households with a mortgage are in McLean, Great Falls, and Falls Church (70.8 percent) and the area around Annandale (71.9 percent). Despite having among the most expensive housing in the NVAR region, these communities include the largest number of homes owned free and clear of mortgage debt. The communities that have the highest share of owner households paying a mortgage each month are the farthest from the Washington, D.C. central business district. More than 81 percent of owner households pay a mortgage in the southern and western areas of Fairfax County ranging from West Springfield south to Lorton and east to Centreville, Chantilly and Reston.

Source: Average of ACS 1-Year Estimates 2015-2017

JUL+AUG 2019 RE+VIEW http://nvar.com/1904

Map 2. Percent of Owner Households that are Severely Cost-Burdened 2A. All Households; 2B. 65 + Households

Source: Average of ACS 1-Year Estimates 2015-2017

The percent of mortgage-paying older-owner households, defined as non-multigenerational households with at least one person age 65 or over, is lower than the percentage rate for the overall NVAR region population. The area in the NVAR region with the lowest percent of older-owner households that pay a mortgage is North Arlington, likely due to the age of the neighborhood and the length of time that residents have lived in their houses. The communities around Centreville and Chantilly also have a lower share of older owner-households that pay a mortgage relative to their younger peers.