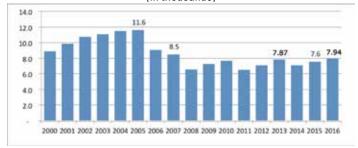

Figure 5. Active Listings and Closed Sales, Percent Change from Prior Year, NVAR Region

Source: RealEstate Business Intelligence, Inc.

During the first five months of 2016, the total number of closed sales was 4.9 percent higher than during the same period in 2015 (Figure 6; page 17). Closed sales reached the highest level since 2007, surpassing their prior peak in 2013 by 0.9 percent. Compared to 2015, condo sales led the growth, rising 9.7 percent. Single-family detached homes had 4.6 percent more sales, and single-family detached properties had 0.7 percent more sales.

Figure 6. Closed Sales in the NVAR Region, January through May of Each Year (in thousands)

Source: RealEstate Business Intelligence, Inc.

Three jurisdictions in the NVAR region had more closed sales in the first five months of 2016 compared to the same period in 2015: Fairfax County sales were up by 7.3 percent, Fairfax City sales climbed 4.5 percent, and Arlington County sales were 0.3 percent higher during this period. The declines in Alexandria City were mild, down 2.3 percent and sales in Falls Church City decreased 15.5 percent, or by 11 sales, during this period.