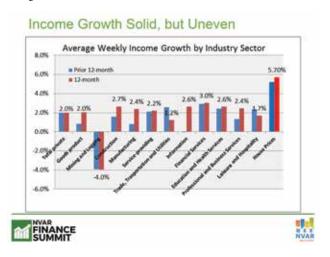

Figure 2. Average Wage, Washington Region (in thousands of 2015 \$s\*)

Source: U.S. Bureau of Labor Statistics \*Adjusted to reflect the dollar value in 2015.

Based on the job growth in the first four months of 2016, the average wage should continue to rise and exceed its 2013 level. Between April 2015 and April 2016, the Washington region added 71,700 jobs (Figure 3; page 16), including 31,700 jobs in Northern Virginia. In the Washington region, employment growth was led by the Professional & Business Services (+16,900). Jobs in this sector generally have high wages, and the average wage in 2015 was \$98,022. The other largest gains in 2016 were in lower-wage sectors. The Leisure & Hospitality sector added 14,700 jobs during this period and had an average wage of \$25,781 in 2015. The Retail Trade added 11,900 jobs, with an average wage of \$31,271 in 2014, which is the most recent available data, adjusted to 2015 dollars.

Employment growth has been concentrated in the highwage and low-wage sectors since the Great Recession. Despite this bifurcation, the growth in the high-wage sectors has been robust in the first months of 2016 and is likely to result in overall wage growth.