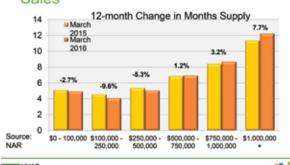

# "The NVAR region also continued to have low unemployment and steady gains in employed residents."

EXISTING HOME SALES INVENTORY AND CLOSED SALES

Inventory gains slowed during the first three months of 2016 and contributed to the tepid closed sales growth (Figure 5). In March, this trend reversed temporarily, and active listings jumped 11.9 percent from March 2015, driven by the largest gain in new listings in almost one year.

Closed sales in April and May had the largest year-over-year gains since last summer, rising 8.6 percent and 7.9 percent, respectively. The strong demand, combined with declines in new listings, caused active listings to decline in May, falling 9.7 percent from the same time last year. This was the first year-over-year decline since 2013. In May, new listings had the sharpest 12-month decrease in five years, falling 17.1 percent. Weak inventory growth may moderate sales growth going forward.