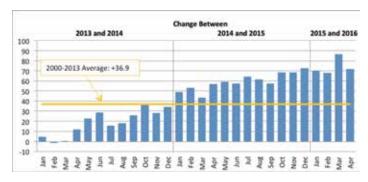

### **ECONOMIC TRENDS**

After weak activity in 2014, job growth gained momentum throughout 2015 in the Washington region (Figure 1). The first few months of 2016 built upon that momentum, resulting in the strongest job growth in 15 years, which was double the 2000-2013 average. Solid job growth in the Washington region – including the District, five counties in Maryland, 17 jurisdictions in Virginia and Jefferson, W.Va. – often bolsters home sales volume in the NVAR region, especially when the job growth is in high-wage sectors.

Figure 1. Year-Over-Year Job Change, Washington Region (in thousands)

Source: U.S. Bureau of Labor Statistics

In 2015, the average wage in the Washington region continued to climb from its 2013 trough (Figure 2). Between 2014 and 2015, the average wage increased 2.6 percent to \$71,534 after adjusting