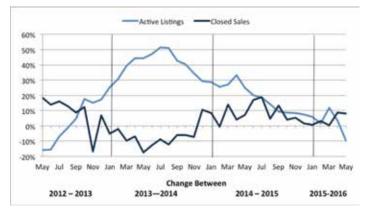

# "The NVAR region also continued to have low unemployment and steady gains in employed residents."

EXISTING HOME SALES INVENTORY AND CLOSED SALES

Inventory gains slowed during the first three months of 2016 and contributed to the tepid closed sales growth (Figure 5). In March, this trend reversed temporarily, and active listings jumped 11.9 percent from March 2015, driven by the largest gain in new listings in almost one year.

Closed sales in April and May had the largest year-over-year gains since last summer, rising 8.6 percent and 7.9 percent, respectively. The strong demand, combined with declines in new listings, caused active listings to decline in May, falling 9.7 percent from the same time last year. This was the first year-over-year decline since 2013. In May, new listings had the sharpest 12-month decrease in five years, falling 17.1 percent. Weak inventory growth may moderate sales growth going forward.

Figure 5. Active Listings and Closed Sales, Percent Change from Prior Year, NVAR Region

Source: RealEstate Business Intelligence, Inc.

During the first five months of 2016, the total number of closed sales was 4.9 percent higher than during the same period in 2015 (Figure 6; page 17). Closed sales reached the highest level since 2007, surpassing their prior peak in 2013 by 0.9 percent. Compared to 2015, condo sales led the growth, rising 9.7 percent. Single-family detached homes had 4.6 percent more sales, and single-family detached properties had 0.7 percent more sales.