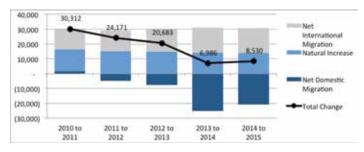

### POPULATION GROWTH

Population growth picked up in 2015 in the NVAR region. Between July 1, 2014 and July 1, 2015, the region added 8,530 residents (Figure 4). This is a significantly smaller gain than the average increase in the 2007-2013 period, but a larger gain than during the prior year. Net domestic migration was a drag on population growth, as it has been since 2011. However, these losses were less severe than in the prior year, and the accelerated job growth this year indicates that 2016 will continue this growth trend.

Figure 4: Population Change, NVAR Region

Source: U.S. Census Bureau