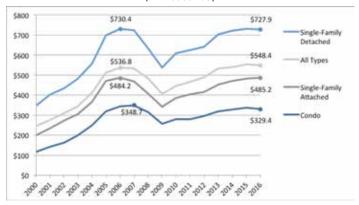

### **AVERAGE SALES PRICE**

The average sales price in the NVAR region flattened midway through 2015, and prices declined modestly during the first five months of 2016 (Figure 7). Compared to the same timeframe in 2015, the average sales price decreased 0.7 percent overall. Single-family attached properties were the only property segment to increase, up 0.8 percent, and reached the highest average price for this period on record, with data going back to 1997. The average sales price of single-family detached homes decreased 0.2 percent, while the price for condos decreased 2.2 percent.

Figure 7. Average Sales Price in the NVAR Region, January through May of Each Year (in thousands)

Source: RealEstate Business Intelligence, Inc.

Despite the declines compared to 2015, the overall sales price

"Despite the declines compared to 2015, the overall sales price during the first five months of 2016 was the second highest on record."

during the first five months of 2016 was the second highest on record. This was driven primarily by the mix of sales, as neither single-family detached homes nor condo properties reached their peak pricing. The average price of single-family detached homes reached 99.9 percent of their peak, and condos reached 96.6 percent of their peak.

Among the jurisdictions, Falls Church City had the sharpest increase in average sales price, rising 9.5 percent during the first five months of 2016 compared to the same timeframe in 2015. The only other jurisdiction to increase was Alexandria, rising 0.2 percent. All other jurisdictions had declines: Fairfax County prices were down 0.5 percent, Arlington County prices fell by 1.7 percent and Fairfax City prices decreased 5.7 percent.