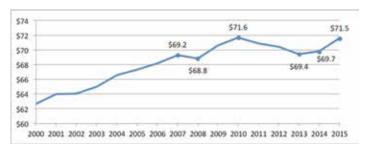

Figure 1. Year-Over-Year Job Change, Washington Region (in thousands)

Source: U.S. Bureau of Labor Statistics

In 2015, the average wage in the Washington region continued to climb from its 2013 trough (Figure 2). Between 2014 and 2015, the average wage increased 2.6 percent to \$71,534 after adjusting

for inflation. The job mix drove some of this growth, as the highwage sectors of Professional & Business Service and the Federal Government had gains. Even with these gains, the average wage in the region has not yet returned to its 2010 peak level and was 0.1 percent below the average wage that year.

Figure 2. Average Wage, Washington Region (in thousands of 2015 \$s\*)

Source: U.S. Bureau of Labor Statistics \*Adjusted to reflect the dollar value in 2015.

Based on the job growth in the first four months of 2016, the average wage should continue to rise and exceed its 2013 level. Between April 2015 and April 2016, the Washington region added 71,700 jobs (Figure 3; page 16), including 31,700 jobs in Northern Virginia. In the Washington region, employment growth was led by the Professional & Business Services (+16,900). Jobs in this sector generally have high wages, and the average wage in 2015 was \$98,022. The other largest gains in 2016 were in lower-wage sectors. The Leisure & Hospitality sector added 14,700 jobs during this period and had an average wage of \$25,781 in 2015. The Retail Trade added 11,900 jobs, with an average wage of \$31,271 in 2014, which is the most recent available data, adjusted to 2015 dollars.