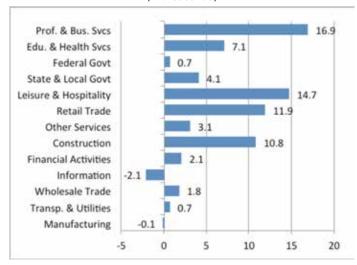

Figure 2. Average Wage, Washington Region (in thousands of 2015 \$s\*)

Source: U.S. Bureau of Labor Statistics \*Adjusted to reflect the dollar value in 2015.

Based on the job growth in the first four months of 2016, the average wage should continue to rise and exceed its 2013 level. Between April 2015 and April 2016, the Washington region added 71,700 jobs (Figure 3; page 16), including 31,700 jobs in Northern Virginia. In the Washington region, employment growth was led by the Professional & Business Services (+16,900). Jobs in this sector generally have high wages, and the average wage in 2015 was \$98,022. The other largest gains in 2016 were in lower-wage sectors. The Leisure & Hospitality sector added 14,700 jobs during this period and had an average wage of \$25,781 in 2015. The Retail Trade added 11,900 jobs, with an average wage of \$31,271 in 2014, which is the most recent available data, adjusted to 2015 dollars.

"The first few months of 2016 built upon [2015 job growth] momentum, resulting in the strongest job growth in 15 years, which was double the 2000-2013 average."

continued from page 15

Figure 3. Job Change April 2015 to April 2016, Washington Region (in thousands)